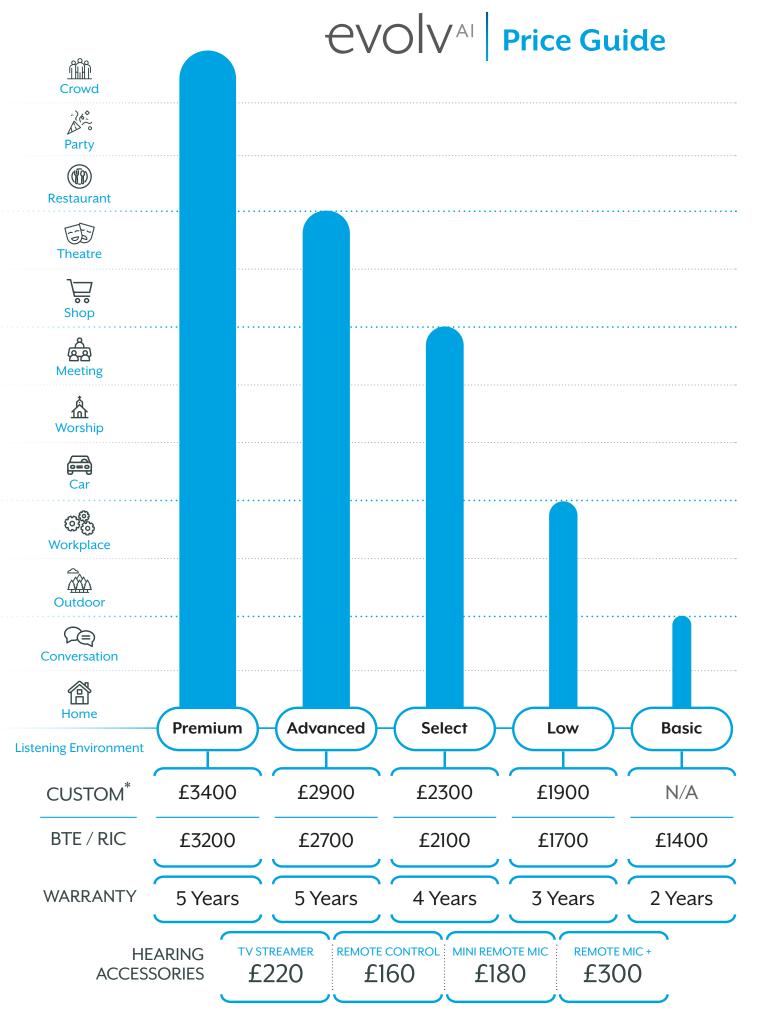

\* Price per Pair 857370722

# **Effortlessly connectCOOVAIEffortlessly connectto the life you love.**

You expect your hearing aids to fit perfectly with your lifestyle. With improved connectivity, the best streaming sound quality, and remote programming improvements, Evolv AI does exactly that. **Connect to a life well lived.** 



### **Noise Reduction**

With a 40% reduction in noise energy, compared to previous technology, your sound quality is better than ever.



## 55м Auto Adjustments

With up to 55 million personalised adjustments every hour, our always-on, always automatic approach delivers realistic and genuine sound quality in every listening environment without the need to do anything extra.

# Edge Mode

Hearing better in challenging listening environments is easy with our